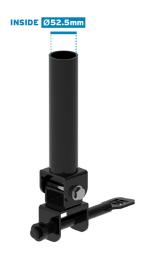

## **Specifications**

| Material: | 60mm Pipe, 6mm steel |
|-----------|----------------------|
| Length:   | 395mm                |
| Height:   | 88mm                 |
| Width:    | 70mm                 |
| Weight:   | 3.7kg                |

### **Dimensions**