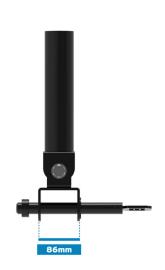

## **Specifications**

| Material: | 60mm Pipe, 6mm steel |
|-----------|----------------------|
| Length:   | 395mm                |
| Height:   | 88mm                 |
| Width:    | 70mm                 |
| Weight:   | 3.7kg                |

### **Dimensions**