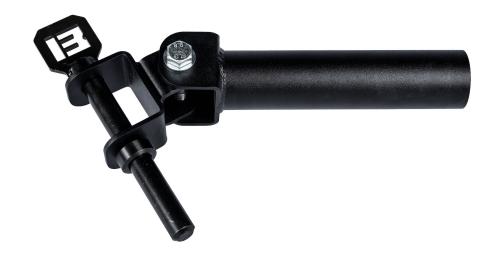

# **REVOLVE Rackmount Landmine**

## **Description**

When it comes to strength training and rehabilitation, unilateral movements are essential. The REVOLVE Rack Mount Landmine is an essential tool in taking your training to the next level. Quick and easy to install and remove, the REVOLVE Rack Mount Landmine is compatible with all REVOLVE racks and rigs.

#### **Features**

- Fits all REVOLVE Rigs and Racks
- Fits all EXCEED Plate Load machines
- Fits all Olympic barbells
- Includes 1x REVOLVE Band Peg