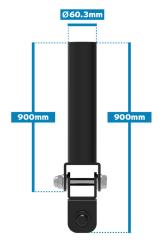

## **Specifications**

| Material: | 60mm Pipe, 6mm steel |
|-----------|----------------------|
| Length:   | 395mm                |
| Height:   | 88mm                 |
| Width:    | 70mm                 |
| Weight:   | 3.7kg                |

### **Dimensions**